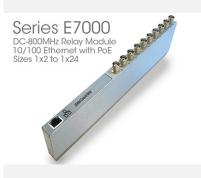

## 🕑 Tweet FOR IMMEDIATE RELEASE

BURBANK, Ca, USA - July 28, 2017 - Universal Switching Corporation (uswi.com), a leading manufacturer of signal switching and distribution products, has announced a new enhancement to its field proven rugged DC-800MHz Series 7000 relay module product line. The new Series E7000 "SMART" Relay Modules offer a simple and efficient way to power and control the relay. This is because a new 10/100 Ethernet port is integrated directly on the module which also includes PoE capability (Power Over Ethernet). Company engineers stated "This new capability allows a relay to be situated anywhere as long as it can be plugged into a network connection. Once it is connected to a network with PoE capacity, the relay can be controlled via a standard web browser, and virtually from anywhere via the Internet". The relays are offered with a large number of options including signal connector types (BNC, SMA, TNC, Triax), the number of ports (1x2 to 1x24), switch functions (normally open or self-terminating type), plus many other options. The Series E7000 SMART Relay Module family is a rugged design perfectly suited for many uses, and for use in many markets (test and measurement, communications and mobile vans).